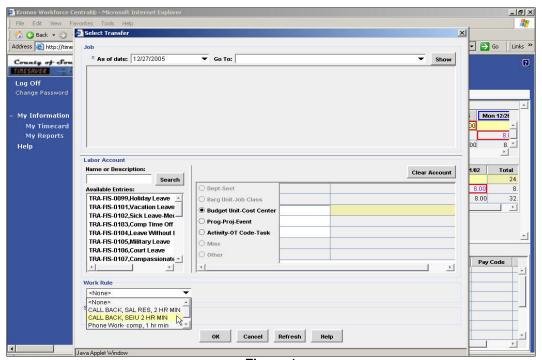

# How do I... Perform a Work Rule Transfer?

#### **SCENARIO 1**

I was not scheduled for standby but I was called back in

#### SCENARIO 2

I was not scheduled for standby but I performed phone work.

## **SCENARIO 3**

I work in more that one job class.

### **ACTION**

- Click the Transfer cell for the row containing the entry you wish to apply phone work or callback to. A drop-down list appears.
- 2. Click the list arrow and then click Search. The Select Transfer dialog box appears.
- Click the list arrow in the Work Rule drop-down list and then click the appropriate work rule.
- 4. Click the OK button.
- 5. Click Save in the menu.

Figure 1