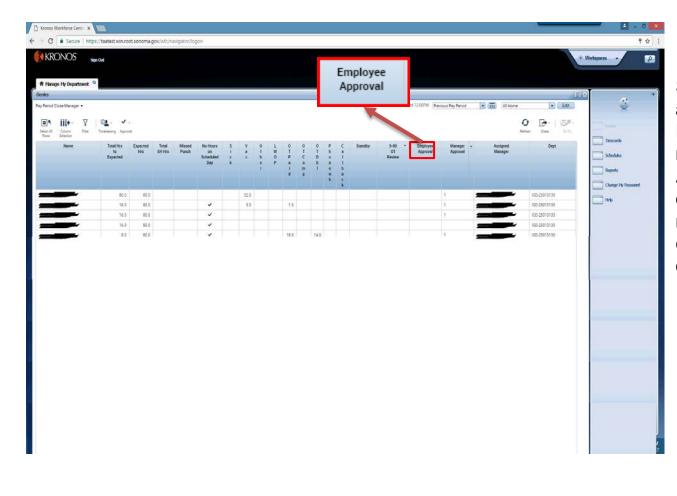

Other **Genies** may be found by clicking the down arrow in the upper left corner.

To review all timecards, return to the **Manage My Department** tab, then click the **Select All Rows** icon. All rows should be highlighted.