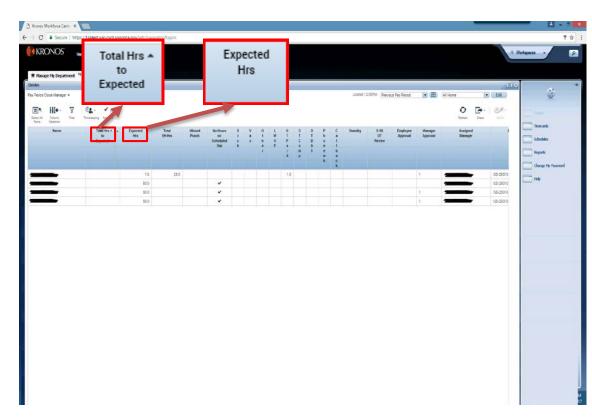

Other **Genies** may be found by clicking the down arrow in the upper left corner.

To review all timecards, return to the **Manage My Department** tab, then click the **Select All Rows** icon. All rows should be highlighted.

Click the Go To icon, then scroll to **Timecards**. The employees' timecards will open in a new window.

Click right and left on the **Arrows** to move through timecards individually.

|   |      | Y | Timeseept | √.<br>g Aprend                 |             |                 |                 |                                    |       |           |         |             |             |                       |      |         |                      | Looded 10 36AW (p    |                     | All Hom             |      | Der                  | Edit<br>Go Ta |
|---|------|---|-----------|--------------------------------|-------------|-----------------|-----------------|------------------------------------|-------|-----------|---------|-------------|-------------|-----------------------|------|---------|----------------------|----------------------|---------------------|---------------------|------|----------------------|---------------|
|   | Name |   |           | Tonal Hus. +<br>To<br>Expected | Expected    | Total<br>EH His | Missed<br>Punch | No Hours<br>of<br>Scheduled<br>Day | <br>v | 0 1 8 4 7 | L W O P | O T P # - d | O T C o m p | O<br>T<br>B<br>h<br>I | <br> | Standby | 9-80<br>OT<br>Review | Employee<br>Approval | Manager<br>Approval | Assigned<br>Manaper |      | Dept                 |               |
| - | -    |   |           |                                | 80.0        |                 |                 | ~                                  |       |           |         |             |             |                       |      | 112.0   |                      |                      |                     | -                   | ISD- | 25010133             |               |
| _ | 5    |   |           |                                | 80.0        |                 | _               | *                                  |       |           |         |             | _           | _                     | _    |         |                      |                      | 4                   |                     | 1000 | 25010133             |               |
|   |      | _ |           |                                | 1.0<br>80.0 | 8.0             |                 | ~                                  |       |           |         |             |             |                       |      |         |                      |                      |                     |                     |      | 25010133<br>25010133 |               |
| _ | -    |   |           |                                | 80.0        |                 |                 | ~                                  |       |           |         |             |             |                       |      |         |                      |                      |                     |                     |      | 25010133             |               |
|   |      |   |           |                                |             |                 |                 |                                    |       |           |         |             |             |                       |      |         |                      |                      |                     |                     |      |                      |               |