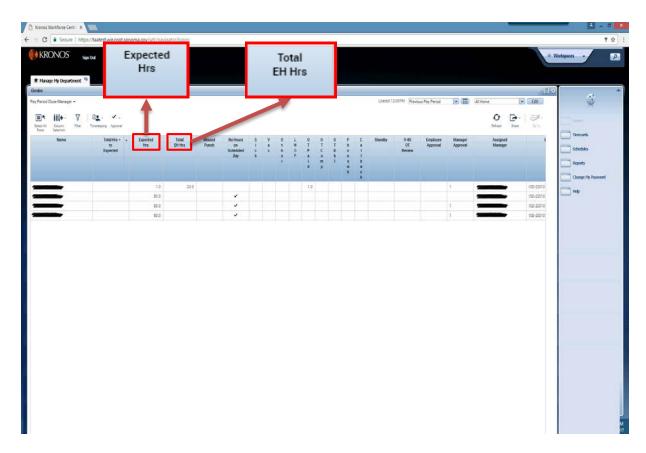

Now let's look at **Totals** and **Accruals** of an employee's timecard.

Click on the down arrow to show more content. You can adjust the window by grabbing the cursor and sliding the bar up and down.

| anage Hy Department   | Timecards b x                         |          |        |                   |                 |        |                                |       |       |        |                                             |                      |
|-----------------------|---------------------------------------|----------|--------|-------------------|-----------------|--------|--------------------------------|-------|-------|--------|---------------------------------------------|----------------------|
| nts                   |                                       |          |        |                   |                 |        |                                |       |       |        |                                             |                      |
|                       | 4 14 of 17 \$ 15014                   |          |        |                   |                 |        |                                |       |       |        | Losded: 10:15 AM Previous Pay Period 💽 🕅 17 | Employee(s) Selected |
| -                     |                                       |          |        |                   |                 |        |                                |       |       |        | Birt Setur Car                              |                      |
| Dete                  | Schedule                              | Pay Code | Amount | 16                |                 | OVE    | Tratafer                       | Shift | Daily | Period |                                             |                      |
| Tue 3/28              | 7.00AM-3.30PM                         |          | 1      | 8:00AM            | 1 1             | 2:00PM |                                |       |       |        |                                             |                      |
|                       |                                       |          |        | 1,00PM            |                 | 5:00PM |                                | 8.0   | 8.0   | 8.0    |                                             |                      |
| Wed 3/29              | 7.00AM-3.30PM                         |          | 1      | 8-00AM            |                 | 2.00PM | :////SD-fT1100017//SD-SUPPRT// |       |       |        |                                             |                      |
|                       |                                       |          |        | 1.00PM            |                 | 5.00PM | _////SD-IT1100017///           | 8.0   | 8.0   | 16.0   |                                             |                      |
| Thu 3/30<br>Pri 3/31  | 7.00AM-3.30PM<br>7.00AM-3.30PM        |          |        |                   |                 |        |                                |       |       | 16.0   |                                             |                      |
| 5et 4/01              | 1.004042.304M                         |          |        |                   |                 |        |                                |       |       | 16.0   |                                             |                      |
| Sun 4/02              |                                       |          |        |                   |                 |        |                                |       |       | 16.0   |                                             |                      |
| Mon 4/03              | 7.00AM-3.30PM                         |          |        |                   |                 |        |                                |       |       | 16.0   |                                             |                      |
| Tue 4/04              | 7.00AM-3.30PM                         |          |        |                   |                 |        |                                |       |       | 16.0   |                                             |                      |
| Wed 4/05              | 7.00AM-0.30PM                         |          |        |                   |                 |        |                                |       |       | 16.0   |                                             |                      |
| The A/64              | *                                     |          |        |                   |                 |        |                                |       |       | 14.0   | 1                                           |                      |
| Accruais              | To                                    | otals    |        |                   |                 |        |                                |       |       |        |                                             |                      |
| 1                     | A A                                   |          |        |                   |                 |        |                                |       |       |        |                                             |                      |
|                       | Account                               |          |        |                   |                 |        | Pay Code                       |       |       |        | Amount                                      |                      |
| D-25010133/ISD-05-015 | 2-0005-/15D-(T1100006/15D-XM/SSD-/-   |          | 3      | Regular His       |                 |        |                                |       |       |        |                                             | 8.0                  |
|                       | 152-0005///ISD-IT1100017//SD-SUPPR7/  | 4        | 3      | Regular Hrs       |                 |        |                                |       |       |        |                                             | 5.0                  |
|                       | 2-0005/-//SD-/T1100006/ISD-XM/SSD/-/- |          |        | Total Hrp-balance |                 |        |                                |       |       |        |                                             | 5.0                  |
| 150-25010133/150-05-0 | 152-0005//ISD-(T1100017/ISD-SUPPRT/   | £        |        | fotel Hro-belance | e to expected ( | tic .  |                                |       |       |        |                                             | \$.0                 |

# To find timecard **Totals**, click the **Totals** tab.

| age Hy Department   | Tinecards (9)                       | x        |        |          |                   |                                 |       |       |        |                                                                                                                                                                                                                                                                                                                                                                                                                                                                                                                                                                                                                                                                                                                                                                                                                                                                                                                                                                                                                                                                                                       |
|---------------------|-------------------------------------|----------|--------|----------|-------------------|---------------------------------|-------|-------|--------|-------------------------------------------------------------------------------------------------------------------------------------------------------------------------------------------------------------------------------------------------------------------------------------------------------------------------------------------------------------------------------------------------------------------------------------------------------------------------------------------------------------------------------------------------------------------------------------------------------------------------------------------------------------------------------------------------------------------------------------------------------------------------------------------------------------------------------------------------------------------------------------------------------------------------------------------------------------------------------------------------------------------------------------------------------------------------------------------------------|
| 6                   |                                     |          |        |          |                   |                                 |       |       |        |                                                                                                                                                                                                                                                                                                                                                                                                                                                                                                                                                                                                                                                                                                                                                                                                                                                                                                                                                                                                                                                                                                       |
|                     | 4 14 of 17 1 15014                  |          |        |          |                   |                                 |       |       |        | Losdet 1015 AM Previous Pay Period 💽 🧱 17 Employee(s) Selected                                                                                                                                                                                                                                                                                                                                                                                                                                                                                                                                                                                                                                                                                                                                                                                                                                                                                                                                                                                                                                        |
|                     |                                     |          |        |          |                   |                                 |       |       |        | O         I         I         I         I         I         I         I         I         I         I         I         I         I         I         I         I         I         I         I         I         I         I         I         I         I         I         I         I         I         I         I         I         I         I         I         I         I         I         I         I         I         I         I         I         I         I         I         I         I         I         I         I         I         I         I         I         I         I         I         I         I         I         I         I         I         I         I         I         I         I         I         I         I         I         I         I         I         I         I         I         I         I         I         I         I         I         I         I         I         I         I         I         I         I         I         I         I         I         I         I         I         I         I         I         I         I |
| Date                | Schedule                            | Pay Code | Amount | la .     | Out               | Transfer                        | Shift | Delly | Period |                                                                                                                                                                                                                                                                                                                                                                                                                                                                                                                                                                                                                                                                                                                                                                                                                                                                                                                                                                                                                                                                                                       |
| Tut 3/28            | 7.004M 3.30PM                       |          | 1      | 8.004M   | 12:00PM           |                                 |       |       |        |                                                                                                                                                                                                                                                                                                                                                                                                                                                                                                                                                                                                                                                                                                                                                                                                                                                                                                                                                                                                                                                                                                       |
|                     |                                     |          | -      | 1.00PM   | 5.00PM            | 1                               | 8.0   | - 63  | 8.0    |                                                                                                                                                                                                                                                                                                                                                                                                                                                                                                                                                                                                                                                                                                                                                                                                                                                                                                                                                                                                                                                                                                       |
| Web 3/29            | 7:00AM-3:30PM                       |          |        | 8:00AM • | 12:00PM<br>5:00PM | 3///15D-IT1100017//ISD-SUPPRT:/ |       | 100   |        |                                                                                                                                                                                                                                                                                                                                                                                                                                                                                                                                                                                                                                                                                                                                                                                                                                                                                                                                                                                                                                                                                                       |
| Thu 3/30            | 7.00AM 3.30PM                       |          |        | 1,0,94   | 10040             | J//15D-IT1100017///             | 80    | 11    | 16.0   |                                                                                                                                                                                                                                                                                                                                                                                                                                                                                                                                                                                                                                                                                                                                                                                                                                                                                                                                                                                                                                                                                                       |
| Fe 3/31             | 7.004M 3.30PM                       |          |        |          |                   |                                 |       |       | 16.0   |                                                                                                                                                                                                                                                                                                                                                                                                                                                                                                                                                                                                                                                                                                                                                                                                                                                                                                                                                                                                                                                                                                       |
| Set 4/01            |                                     |          |        |          |                   |                                 |       |       | 16.0   |                                                                                                                                                                                                                                                                                                                                                                                                                                                                                                                                                                                                                                                                                                                                                                                                                                                                                                                                                                                                                                                                                                       |
| Sun 4/02            |                                     |          |        |          |                   |                                 |       |       | 16.0   |                                                                                                                                                                                                                                                                                                                                                                                                                                                                                                                                                                                                                                                                                                                                                                                                                                                                                                                                                                                                                                                                                                       |
| Mon 4/03            | 7:004M-3:30PM                       | 6        |        | _        |                   | _                               |       |       | 16.0   |                                                                                                                                                                                                                                                                                                                                                                                                                                                                                                                                                                                                                                                                                                                                                                                                                                                                                                                                                                                                                                                                                                       |
| Tue 4/04            | 7.004M-3.30PM                       | All      |        |          |                   | -                               |       |       | 16.0   |                                                                                                                                                                                                                                                                                                                                                                                                                                                                                                                                                                                                                                                                                                                                                                                                                                                                                                                                                                                                                                                                                                       |
| Wed 4/05            | 7:004M-3:30PM                       |          |        |          |                   |                                 |       |       | 16.0   |                                                                                                                                                                                                                                                                                                                                                                                                                                                                                                                                                                                                                                                                                                                                                                                                                                                                                                                                                                                                                                                                                                       |
| Thu AIDL            | 3-00448-3-30241                     | All      |        |          |                   | -                               |       |       | 16.8   |                                                                                                                                                                                                                                                                                                                                                                                                                                                                                                                                                                                                                                                                                                                                                                                                                                                                                                                                                                                                                                                                                                       |
| Accrueis            |                                     | Chife    |        |          |                   |                                 |       |       |        |                                                                                                                                                                                                                                                                                                                                                                                                                                                                                                                                                                                                                                                                                                                                                                                                                                                                                                                                                                                                                                                                                                       |
|                     | • AI                                | Shift    |        |          |                   |                                 |       |       |        |                                                                                                                                                                                                                                                                                                                                                                                                                                                                                                                                                                                                                                                                                                                                                                                                                                                                                                                                                                                                                                                                                                       |
|                     | Account                             | Daily    |        |          |                   | ste                             |       |       |        | Amount                                                                                                                                                                                                                                                                                                                                                                                                                                                                                                                                                                                                                                                                                                                                                                                                                                                                                                                                                                                                                                                                                                |
|                     | 15//ISD/TT100006/ISD XMI55D/        | Daily    |        |          |                   |                                 |       |       |        | 8.0                                                                                                                                                                                                                                                                                                                                                                                                                                                                                                                                                                                                                                                                                                                                                                                                                                                                                                                                                                                                                                                                                                   |
| i to Dete           | 0005/-/ISD-011100011/ISD-SUPPR      | Period   | to De  | ate      |                   |                                 |       |       |        | 80                                                                                                                                                                                                                                                                                                                                                                                                                                                                                                                                                                                                                                                                                                                                                                                                                                                                                                                                                                                                                                                                                                    |
| 5010133/(\$0-05-015 | 2-0005/-/15D-IT1100006/15D-XMISSD/- | - T CHOO | 10 00  | 102      |                   |                                 |       |       |        | 80                                                                                                                                                                                                                                                                                                                                                                                                                                                                                                                                                                                                                                                                                                                                                                                                                                                                                                                                                                                                                                                                                                    |
| 0-25010133/150-05-0 | 152-0005/-/ISO/T1100011/ISO-SUPPR   | I/-/-    |        |          |                   |                                 |       |       |        | 80                                                                                                                                                                                                                                                                                                                                                                                                                                                                                                                                                                                                                                                                                                                                                                                                                                                                                                                                                                                                                                                                                                    |