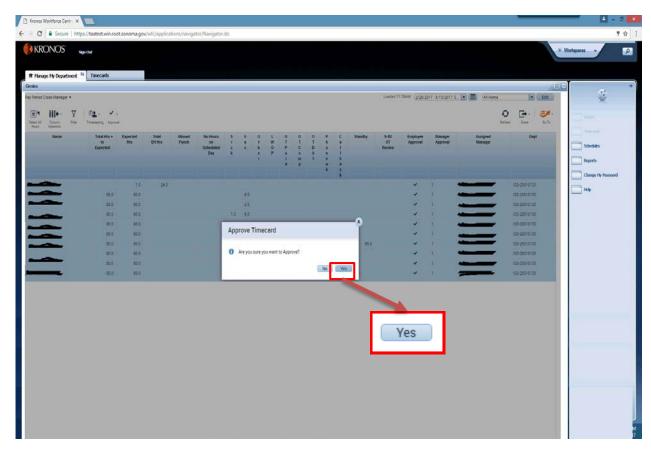

Other **Genies** may be found by clicking the down arrow in the upper left corner.

To review all timecards, return to the **Manage My Department** tab, then click the **Select All Rows** icon. All rows should be highlighted.

Click the Go To icon, then scroll to **Timecards**. The employees' timecards will open in a new window.

Click right and left on the **Arrows** to move through timecards individually.

|   |      | Y | Timeseept | √.<br>g Aprend                 |             |                 |                 |                                    |       |           |         |             |             |                       |      |         |                      | Looded 10 36AW (p    |                     | All Hom             |      | Der                  | Edit<br>Go Ta |
|---|------|---|-----------|--------------------------------|-------------|-----------------|-----------------|------------------------------------|-------|-----------|---------|-------------|-------------|-----------------------|------|---------|----------------------|----------------------|---------------------|---------------------|------|----------------------|---------------|
|   | Name |   |           | Tonal Hus. +<br>To<br>Expected | Expected    | Total<br>EH His | Missed<br>Punch | No Hours<br>of<br>Scheduled<br>Day | <br>v | 0 1 8 4 7 | L W O P | O T P # - d | O T C o m p | O<br>T<br>B<br>h<br>I | <br> | Standby | 9-80<br>OT<br>Review | Employee<br>Approval | Manager<br>Approval | Assigned<br>Manaper |      | Dept                 |               |
| - | -    |   |           |                                | 80.0        |                 |                 | ~                                  |       |           |         |             |             |                       |      | 112.0   |                      |                      |                     | -                   | ISD- | 25010133             |               |
| _ | 5    |   |           |                                | 80.0        |                 | _               | *                                  |       |           |         |             | _           | _                     | _    |         |                      |                      | 4                   |                     | 1000 | 25010133             |               |
|   |      | _ |           |                                | 1.0<br>80.0 | 8.0             |                 | ~                                  |       |           |         |             |             |                       |      |         |                      |                      |                     |                     |      | 25010133<br>25010133 |               |
| _ | -    |   |           |                                | 80.0        |                 |                 | ~                                  |       |           |         |             |             |                       |      |         |                      |                      |                     |                     |      | 25010133             |               |
|   |      |   |           |                                |             |                 |                 |                                    |       |           |         |             |             |                       |      |         |                      |                      |                     |                     |      |                      |               |