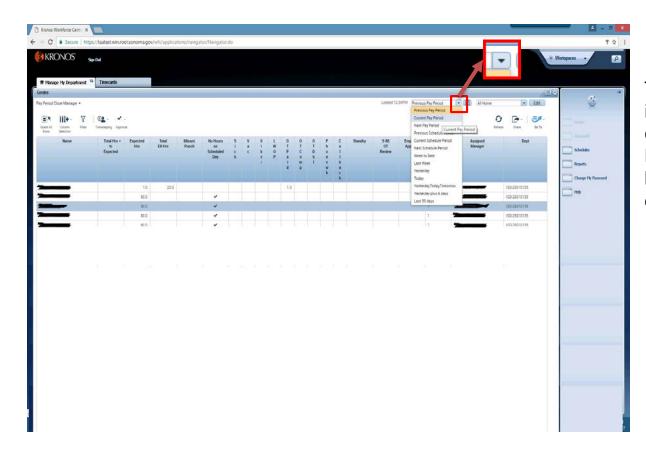

Other **Genies** may be found by clicking the down arrow in the upper left corner.

To review all timecards, return to the **Manage My Department** tab, then click the **Select All Rows** icon. All rows should be highlighted.