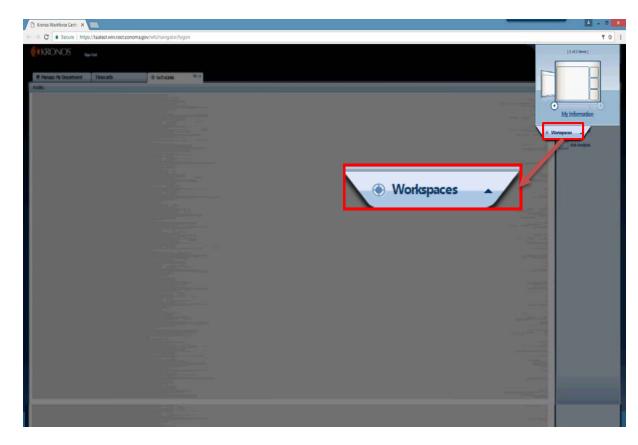

If you have been assigned a Manager's license, the system opens with the **Manage My Department** workspace in the **Pay Period Close - Manager** Genie.

The Workspaces Carousel in the upper right corner includes GoTo Links and My Information where you find your personal timecard.

Other **Genies** may be found by clicking the down arrow in the upper left corner.

To review all timecards, return to the **Manage My Department** tab, then click the **Select All Rows** icon. All rows should be highlighted.