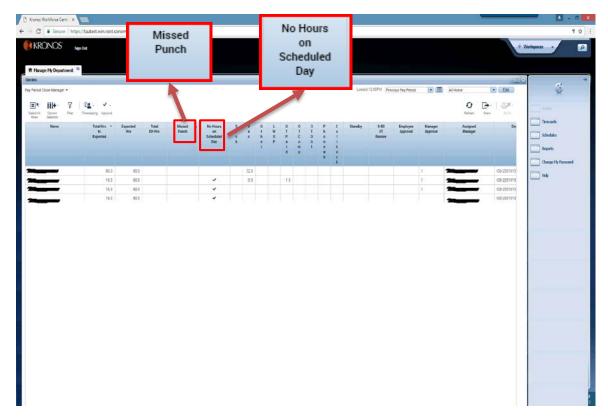

step guide for approving your employees' timecards.



### The Pay Period Close Manager

genie consolidates all the attributes needed for a manager or supervisor to approve an employee's timecard.

Step 1. Review the **Total Hrs To Expected** column. This view sorts in ascending order. This column should match the **Expected Hours** column. If there are no hours or hours are less than expected, the employee has not completed his or her timecard.

Part time employees may exceed the **Expected Hrs** column, but may not exceed 80 hours.

Total hours worked should not exceed 80 hours per pay period for any employee.



Step 2. For extra help employees, the **Expected Hrs** column will have the number 1.0.

Review the **Total Extra Help Hours** column to confirm hours worked are appropriate.



Step 3. If there is a check mark in the **Missed Punch** column, the employee is missing either an "In" or "Out" punch.

A check mark will be present in the **No Hours on Scheduled Day** column if there are no hours entered on a scheduled work day.

Investigate any discrepancies with your employee.



Step 4. The following ten columns should be reviewed for **Sick, Vacation, Other** (such as catastrophic, education or jury duty), **LWOP, Overtime Paid, Overtime Comp, Overtime Double, Phone Work, Call Back,** and **Standby**.

Ensure these hours are appropriate. If not, investigate by reviewing the employee's schedule and/or contact the employee to clear any discrepancies.



Step 5. If an employee works a 9-80 schedule and a check mark is present in the **9-80 OT Review** column, confirm