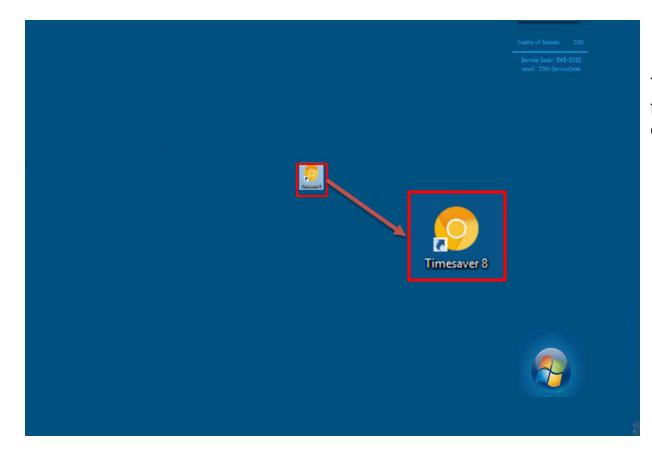

To begin, open TimeSaver 8 from the icon on your desktop.

| VO <sup>C</sup> Show                               |                               |                 |                 |                 |                                    |           |             |                  |         |           |                |           |                       |        |         |                      |                      |                     |                     | * Workspaces |
|----------------------------------------------------|-------------------------------|-----------------|-----------------|-----------------|------------------------------------|-----------|-------------|------------------|---------|-----------|----------------|-----------|-----------------------|--------|---------|----------------------|----------------------|---------------------|---------------------|--------------|
| ly Department                                      |                               |                 |                 |                 |                                    |           |             |                  |         |           |                |           |                       | -      |         |                      |                      |                     |                     |              |
| Hanager -<br>I(+ · ♀ │ @▲ ·<br>Sure Fire Treesping | V L<br>Agrow                  | ≁               | Pay P           | Period          | Clos                               | e-M       | an          | age              | er •    | ·         | 1              |           |                       |        |         |                      | Looder 10.36AM       | Previous Pay Perio  | с 💽 🗐 АЛН           | O C C        |
|                                                    | lotal Hrs -<br>to<br>Depected | Expected<br>His | Totai<br>EH His | Missed<br>Punch | No House<br>on<br>Scheduled<br>Day | 5 - 6 - 6 | V<br>a<br>c | 0<br>t<br>h<br>r | L W O P | 0 = 4 T 0 | 0<br>T C o m p | 0 T D b I | P<br>h<br>o<br>n<br>e | Calibe | Standby | 9-80<br>OT<br>Review | Employee<br>Approval | Manager<br>Agoroval | Assigned<br>Masager | Dept         |
| _                                                  |                               | 80.0            |                 | 1               | -                                  |           |             |                  |         |           |                |           | •                     | e k    | 172.0   |                      |                      |                     | -                   | 150-25010139 |
|                                                    |                               | 80.0            |                 |                 | 2                                  |           |             |                  |         |           |                |           |                       |        |         |                      |                      |                     |                     | 150-25010133 |
|                                                    |                               | 1.0             | 8.0             |                 | ,                                  |           |             |                  |         |           |                |           |                       |        |         |                      |                      |                     |                     | 150-25010133 |
| -                                                  |                               | 80.0            |                 |                 | ~                                  |           |             |                  |         |           |                |           |                       |        |         |                      |                      |                     |                     | 150-25010133 |
|                                                    | 16.0<br>16.0                  | 80.0<br>80.0    |                 |                 | *                                  | 1.0       |             |                  |         | 20        |                |           |                       |        | 10      |                      |                      |                     |                     | 15D-25010133 |
|                                                    |                               |                 |                 |                 |                                    |           |             |                  |         |           |                |           |                       |        |         |                      |                      |                     |                     |              |
|                                                    |                               |                 |                 |                 |                                    |           |             |                  |         |           |                |           |                       |        |         |                      |                      |                     |                     |              |
|                                                    |                               |                 |                 |                 |                                    |           |             |                  |         |           |                |           |                       |        |         |                      |                      |                     |                     |              |
|                                                    |                               |                 |                 |                 |                                    |           |             |                  |         |           |                |           |                       |        |         |                      |                      |                     |                     |              |