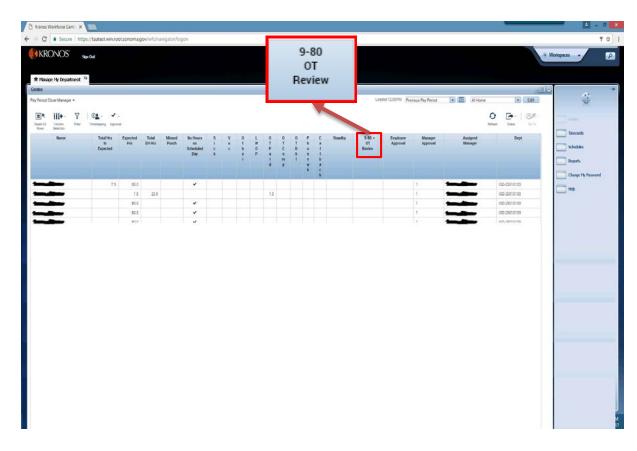

If you have been assigned a Manager's license, the system opens with the **Manage My Department** workspace in the **Pay Period Close - Manager** Genie.

The Workspaces Carousel in the upper right corner includes GoTo Links and My Information where you find your personal timecard.

Other **Genies** may be found by clicking the down arrow in the upper left corner.

To review all timecards, return to the **Manage My Department** tab, then click the **Select All Rows** icon. All rows should be highlighted.