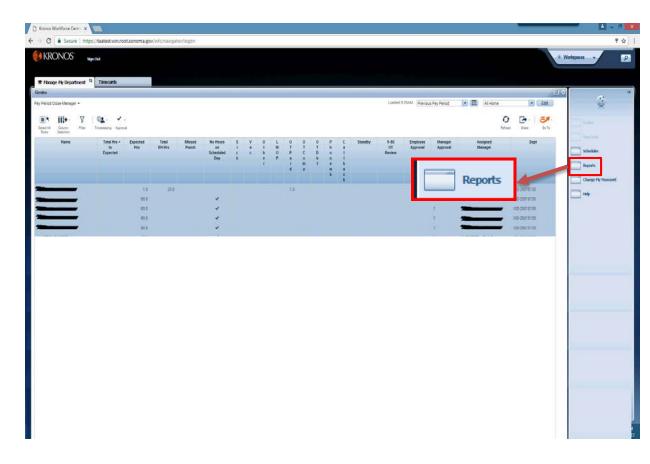

Use the **Employee TimeSaver Training Instructions** to complete your own timecard.

The **Related Items** pane shows additional widgets such as **Timecards**, **Schedules**, **Reports**, **Change My Password** and **Help**. The pane may be **minimized** and **maximized** by clicking the arrow.