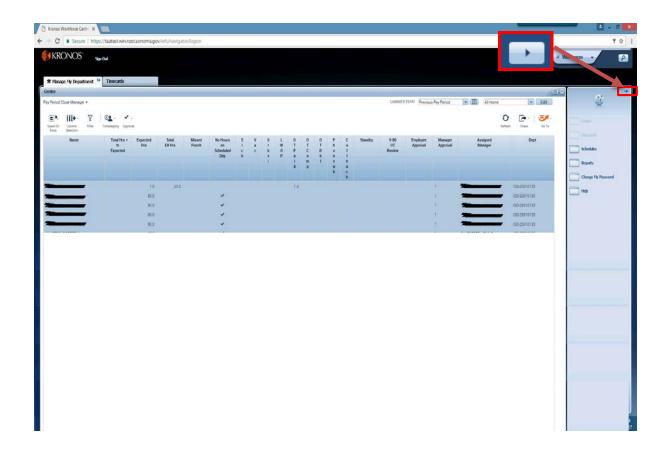

If you have been assigned a Manager's license, the system opens with the **Manage My Department** workspace in the **Pay Period Close - Manager** Genie.

The Workspaces Carousel in the upper right corner includes GoTo Links and My Information where you find your personal timecard.

Use the **Employee TimeSaver Training Instructions** to complete your own timecard.

The **Related Items** pane shows additional widgets such as **Timecards**, **Schedules**, **Reports**, **Change My Password** and **Help**. The pane may be **minimized** and **maximized** by clicking the arrow.

Other **Genies** may be found by clicking the down arrow in the upper left corner.

To review all timecards, return to the **Manage My Department** tab, then click the **Select All Rows** icon. All rows should be highlighted.