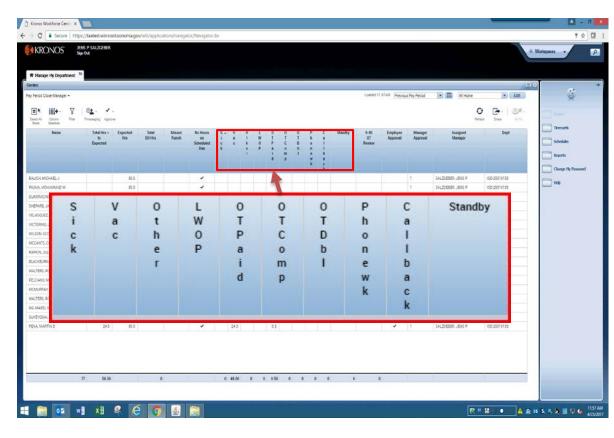

uld match the **Expected Hours** column. If there are no hours or hours are less than expected, the employee has not completed his or her timecard.

Part time employees may exceed the **Expected Hrs** column, but may not exceed 80 hours.

Total hours worked should not exceed 80 hours per pay period for any employee.



Step 2. For extra help employees, the **Expected Hrs** column will have the number 1.0.

Review the **Total Extra Help Hours** column to confirm hours worked are appropriate.



Step 3. If there is a check mark in the **Missed Punch** column, the employee is missing either an "In" or "Out" punch.

A check mark will be present in the **No Hours on Scheduled Day** column if there are no hours entered on a scheduled work day.

Investigate any discrepancies with your employee.



Step 4. The following ten columns should be reviewed for **Sick, Vacation, Other** (such as catastrophic, education or jury duty), **LWOP, Overtime Paid, Overtime Comp, Overtime Double, Phone Work, Call Back,** and **Standby**.

Ensure these hours are appropriate. If not, investigate by reviewing the employee's schedule and/or contact the employee to clear any discrepancies.



Step 5. If an employee works a 9-80 schedule and a check mark is present in the **9-80 OT Review** column, confirm if the short day of the schedule is split correctly and the employee is following the schedule. Contact the employee to clear any discrepancies.



Step 6. Now for the approval process. Ensure there is a check mark in the **Employee Approval** column for all of your employees. If not, contact the empl