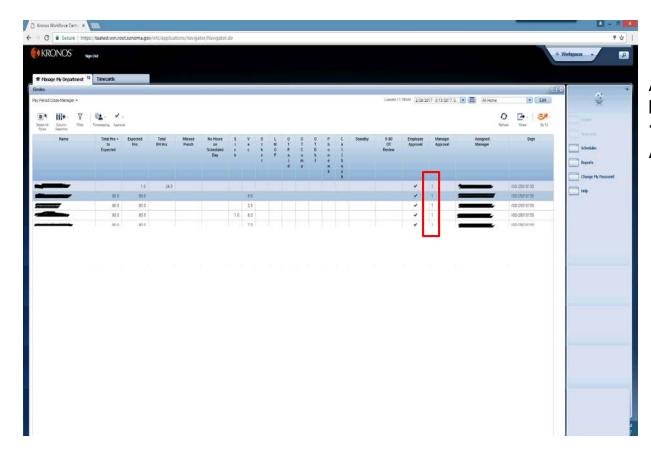

Other **Genies** may be found by clicking the down arrow in the upper left corner.

To review all timecards, return to the **Manage My Department** tab, then click the **Select All Rows** icon. All rows should be highlighted.

Click the Go To icon, then scroll to **Timecards**. The employees' timecards will open in a new window.

Click right and left on the **Arrows** to move through timecards individually.

|   |      | Y | Timeseept | √.<br>g Aprend                 |             |                 |                 |                                    |       |           |         |             |             |                       |      |         |                      | Looded 10 36AW (p    |                     | All Hom             |      | Der                  | Edit<br>Go Ta |
|---|------|---|-----------|--------------------------------|-------------|-----------------|-----------------|------------------------------------|-------|-----------|---------|-------------|-------------|-----------------------|------|---------|----------------------|----------------------|---------------------|---------------------|------|----------------------|---------------|
|   | Name |   |           | Tonal Hus. +<br>To<br>Expected | Expected    | Total<br>EH His | Missed<br>Punch | No Hours<br>of<br>Scheduled<br>Day | <br>v | 0 1 8 4 7 | L W O P | O T P # - d | O T C o m p | O<br>T<br>B<br>h<br>I | <br> | Standby | 9-80<br>OT<br>Review | Employee<br>Approval | Manager<br>Approval | Assigned<br>Manaper |      | Dept                 |               |
| - | -    |   |           |                                | 80.0        |                 |                 | ~                                  |       |           |         |             |             |                       |      | 112.0   |                      |                      |                     | -                   | ISD- | 25010133             |               |
| _ | 5    |   |           |                                | 80.0        |                 | _               | *                                  |       |           |         |             | _           | _                     | _    |         |                      |                      | 4                   |                     | 1000 | 25010133             |               |
|   |      | _ |           |                                | 1.0<br>80.0 | 8.0             |                 | ~                                  |       |           |         |             |             |                       |      |         |                      |                      |                     |                     |      | 25010133<br>25010133 |               |
| _ | -    |   |           |                                | 80.0        |                 |                 | ~                                  |       |           |         |             |             |                       |      |         |                      |                      |                     |                     |      | 25010133             |               |
|   |      |   |           |                                |             |                 |                 |                                    |       |           |         |             |             |                       |      |         |                      |                      |                     |                     |      |                      |               |