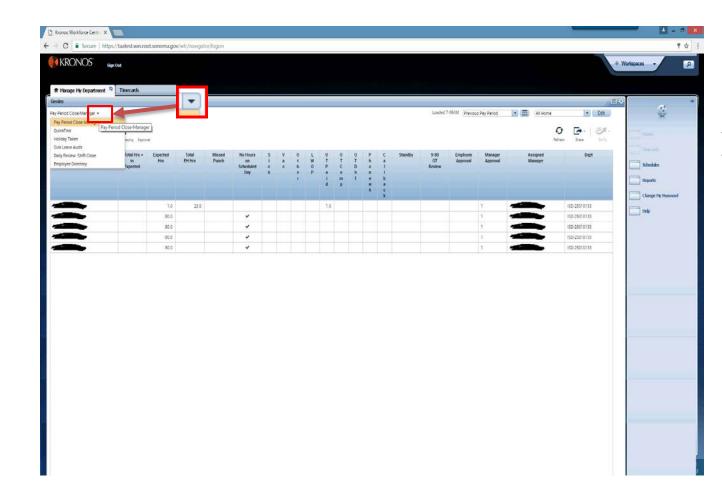

Other **Genies** may be found by clicking the down arrow in the upper left corner.

To review all timecards, return to the **Manage My Department** tab, then click the **Select All Rows** icon. All rows should be highlighted.