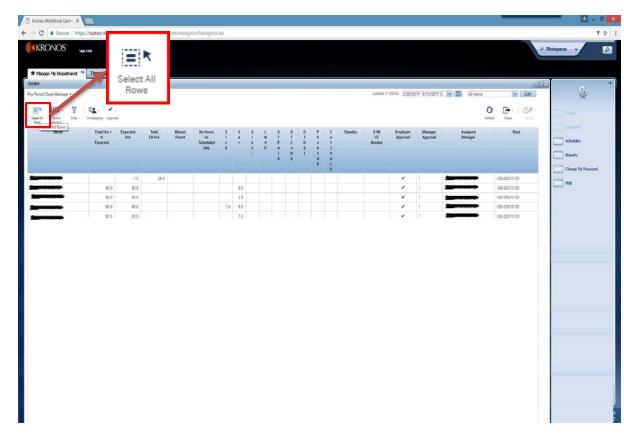

Other **Genies** may be found by clicking the down arrow in the upper left corner.

To review all timecards, return to the **Manage My Department** tab, then click the **Select All Rows** icon. All rows should be highlighted.