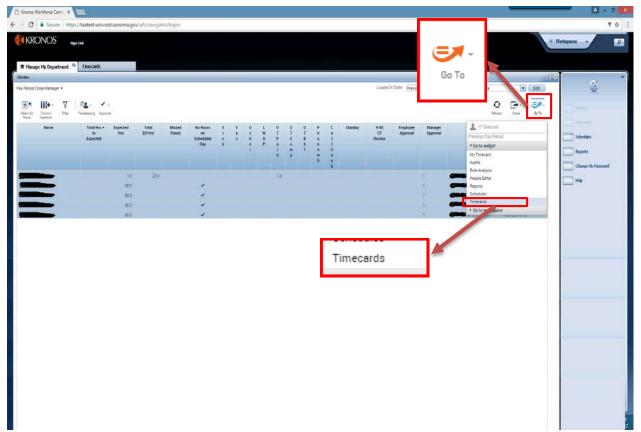

Click the Go To icon, then scroll to **Timecards**. The employees' timecards will open in a new window.

Click right and left on the **Arrows** to move through timecards individually.

|   |      | Y | Timeseept | √.<br>g Aprend                 |             |                 |                 |                                    |       |           |         |             |             |                       |      |         |                      | Looded 10 36AW (p    |                     | All Hom             |      | Der                  | Edit<br>Go Ta |
|---|------|---|-----------|--------------------------------|-------------|-----------------|-----------------|------------------------------------|-------|-----------|---------|-------------|-------------|-----------------------|------|---------|----------------------|----------------------|---------------------|---------------------|------|----------------------|---------------|
|   | Name |   |           | Tonal Hus. +<br>To<br>Expected | Expected    | Total<br>EH His | Missed<br>Punch | No Hours<br>of<br>Scheduled<br>Day | <br>v | 0 1 8 4 7 | L W O P | O T P # - d | O T C o m p | O<br>T<br>B<br>h<br>I | <br> | Standby | 9-80<br>OT<br>Review | Employee<br>Approval | Manager<br>Approval | Assigned<br>Manaper |      | Dept                 |               |
| - | -    |   |           |                                | 80.0        |                 |                 | ~                                  |       |           |         |             |             |                       |      | 112.0   |                      |                      |                     | -                   | ISD- | 25010133             |               |
| _ | 5    |   |           |                                | 80.0        |                 | _               | *                                  |       |           |         |             | _           | _                     | _    |         |                      |                      | 4                   |                     | 1000 | 25010133             |               |
|   |      | _ |           |                                | 1.0<br>80.0 | 8.0             |                 | ~                                  |       |           |         |             |             |                       |      |         |                      |                      |                     |                     |      | 25010133<br>25010133 |               |
| _ | -    |   |           |                                | 80.0        |                 |                 | ~                                  |       |           |         |             |             |                       |      |         |                      |                      |                     |                     |      | 25010133             |               |
|   |      |   |           |                                |             |                 |                 |                                    |       |           |         |             |             |                       |      |         |                      |                      |                     |                     |      |                      |               |