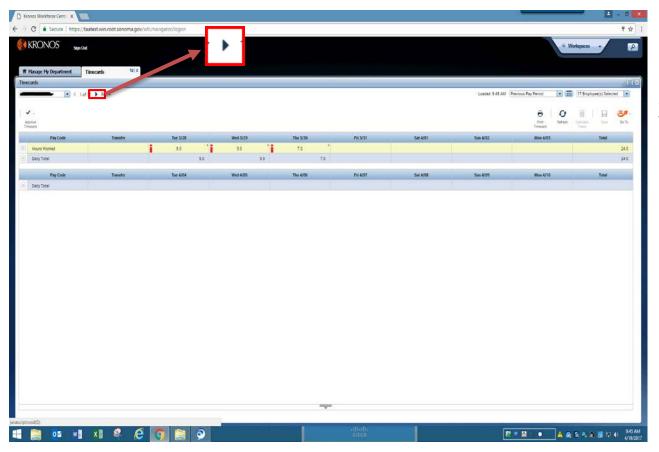

Click the Go To icon, then scroll to **Timecards**. The employees' timecards will open in a new window.

Click right and left on the **Arrows** to move through timecards individually.

|   |      | Y | Timeseept | √.<br>g Aprend                 |             |                 |                 |                                    |       |           |         |             |             |                       |      |         |                      | Looded 10 36AW (p    |                     | All Hom             |      | Der                  | Edit<br>Go Ta |
|---|------|---|-----------|--------------------------------|-------------|-----------------|-----------------|------------------------------------|-------|-----------|---------|-------------|-------------|-----------------------|------|---------|----------------------|----------------------|---------------------|---------------------|------|----------------------|---------------|
|   | Name |   |           | Tonal Hus. +<br>To<br>Expected | Expected    | Total<br>EH His | Missed<br>Punch | No Hours<br>of<br>Scheduled<br>Day | <br>v | 0 1 8 4 7 | L W O P | O T P # - d | O T C o m p | O<br>T<br>B<br>h<br>I | <br> | Standby | 9-80<br>OT<br>Review | Employee<br>Approval | Manager<br>Approval | Assigned<br>Manaper |      | Dept                 |               |
| - | -    |   |           |                                | 80.0        |                 |                 | ~                                  |       |           |         |             |             |                       |      | 112.0   |                      |                      |                     | -                   | ISD- | 25010133             |               |
| _ | 5    |   |           |                                | 80.0        |                 | _               | *                                  |       |           |         |             | _           | _                     | _    |         |                      |                      | 4                   |                     | 1000 | 25010133             |               |
|   |      | _ |           |                                | 1.0<br>80.0 | 8.0             |                 | ~                                  |       |           |         |             |             |                       |      |         |                      |                      |                     |                     |      | 25010133<br>25010133 |               |
| _ | -    |   |           |                                | 80.0        |                 |                 | ~                                  |       |           |         |             |             |                       |      |         |                      |                      |                     |                     |      | 25010133             |               |
|   |      |   |           |                                |             |                 |                 |                                    |       |           |         |             |             |                       |      |         |                      |                      |                     |                     |      |                      |               |