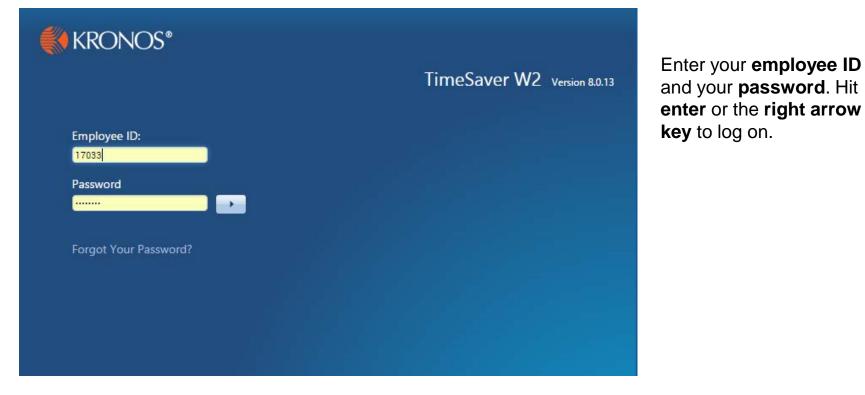

If you have been assigned a Manager's license, the system opens with the **Manage My Department** workspace in the **Pay Period Close - Manager** Genie.

The Workspaces Carousel in the upper right corner includes GoTo Links and My Information where you find your personal timecard.