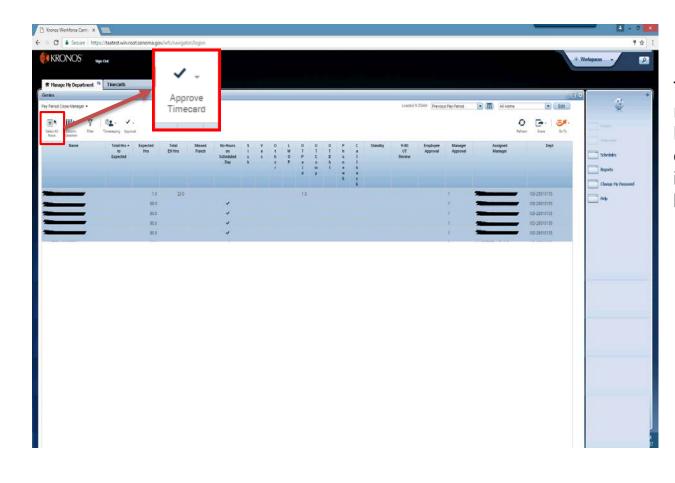

Other **Genies** may be found by clicking the down arrow in the upper left corner.

To review all timecards, return to the **Manage My Department** tab, then click the **Select All Rows** icon. All rows should be highlighted.