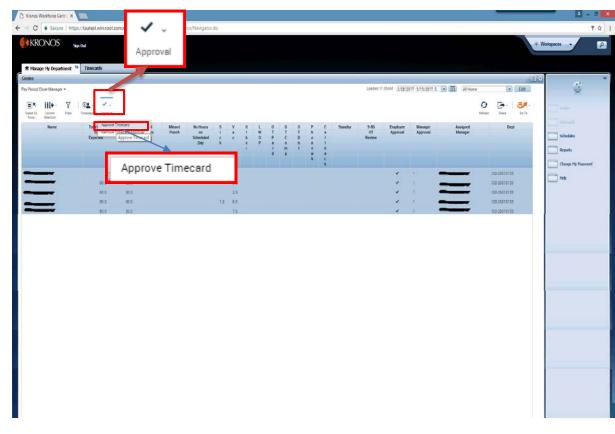

Click the Go To icon, then scroll to **Timecards**. The employees' timecards will open in a new window.

Click right and left on the **Arrows** to move through timecards individually.

|   |      | Y | Timeseept | √.<br>g Aprend                 |             |                 |                 |                                    |       |           |         |             |             |                       |      |         |                      | Looded 10 36AW (p    |                     | All Hom             |      | Der                  | Edit<br>Go Ta |
|---|------|---|-----------|--------------------------------|-------------|-----------------|-----------------|------------------------------------|-------|-----------|---------|-------------|-------------|-----------------------|------|---------|----------------------|----------------------|---------------------|---------------------|------|----------------------|---------------|
|   | Name |   |           | Tonal Hus. +<br>To<br>Expected | Expected    | Total<br>EH His | Missed<br>Punch | No Hours<br>of<br>Scheduled<br>Day | <br>v | 0 1 8 4 7 | L W O P | O T P # - d | O T C o m p | O<br>T<br>B<br>h<br>I | <br> | Standby | 9-80<br>OT<br>Review | Employee<br>Approval | Manager<br>Approval | Assigned<br>Manaper |      | Dept                 |               |
| - | -    |   |           |                                | 80.0        |                 |                 | ~                                  |       |           |         |             |             |                       |      | 112.0   |                      |                      |                     | -                   | ISD- | 25010133             |               |
| _ | 5    |   |           |                                | 80.0        |                 | _               | *                                  |       |           |         |             | _           | _                     | _    |         |                      |                      | 4                   |                     | 1000 | 25010133             |               |
|   |      | _ |           |                                | 1.0<br>80.0 | 8.0             |                 | ~                                  |       |           |         |             |             |                       |      |         |                      |                      |                     |                     |      | 25010133<br>25010133 |               |
| _ | -    |   |           |                                | 80.0        |                 |                 | ~                                  |       |           |         |             |             |                       |      |         |                      |                      |                     |                     |      | 25010133             |               |
|   |      |   |           |                                |             |                 |                 |                                    |       |           |         |             |             |                       |      |         |                      |                      |                     |                     |      |                      |               |